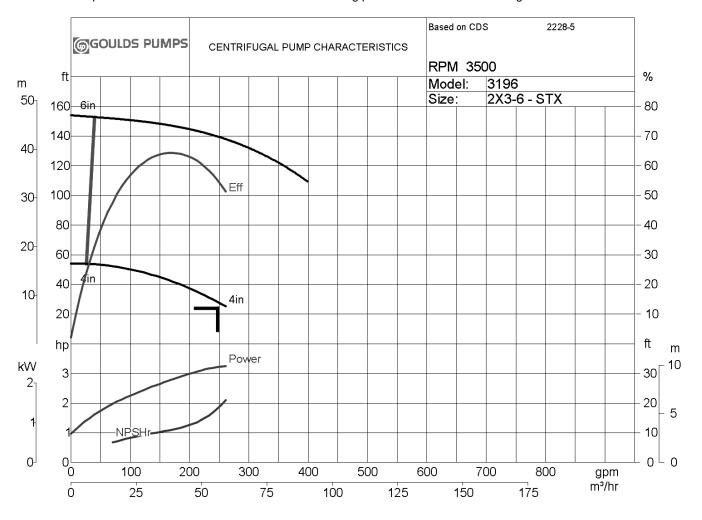

Model: 3196 Size: 2X3-6 Group: STX 60Hz RPM: 3500 Stages: 1

Job/Inq.No.:

Purchaser: UNDEFINED

End User: Issued by: steven christian

Item/Equip.No.: ITEM 001 Quotation No.: sc08-07-23 01 Date: 07/23/2008

Service : Order No. :

Operating Conditions Pump Performance

Liquid: Water Actual Pump Eff.: 54.0 % Suction Specific Speed: 8,473 gpm(US) ft

Temp.: 70.0 deg F Actual Pump Power: 3.2 hp Min. Hydraulic Flow: 26.4 gpm S.G./Visc.: 1.000/1.000 cp Total Power Loss: 0.00 hp Min. Thermal Flow: N/A

Flow: 250.0 gpm Rated Total Power: 3.2 hp

TDH: 25.0 ft Imp. Dia. First 1 Stg(s): 4.0000 in

NPSHa: NPSHr: 18.7 ft Non-Overloading Power: 3.3 hp

Solid size: Shut off Head: 54.0 ft

% Solids: Vapor Press:

Max. Solids Size: 0.3750 in