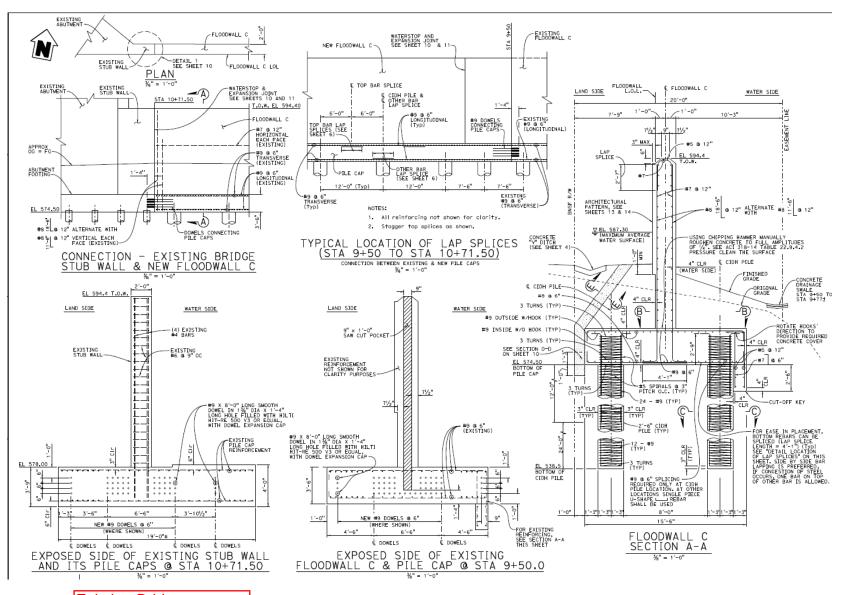

## 2. Connection at Sta. 9+50

## 3. Connection at Sta. 10+71.50

Existing Bridge
Abutment Wall,
extension. Smooth
dowles will be provided
a this location.