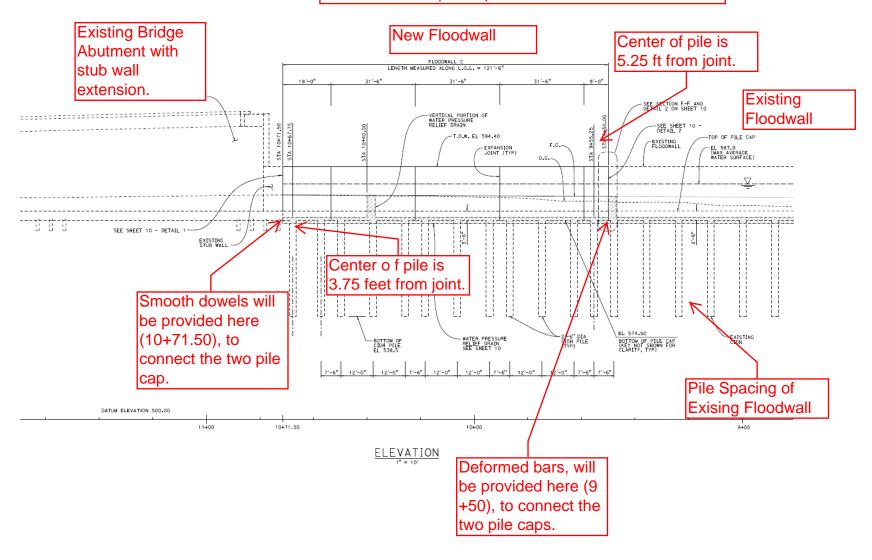

- 1. Floodwall Profile and Pile Lay Out
- 1. Wall connections at Sta. 10+71.50 and Sta. 9+50, have waterstops, no reinforcement going through.
- 2. Pile cap connection at Sta. 10+71.50 is with a bridge abutment, smooth dowels will be provided to connect the two pile caps at this location.
- 3. Pile cap connection at Sta. 9+50 is between two similar floodwall sections, with some difference in the pile spacing. Deformed dowels will be provided to connect the two pile caps at this location.

## 2. Connection at Sta. 9+50

## 3. Connection at Sta. 10+71.50

Existing Bridge
Abutment Wall,
extension. Smooth
dowles will be provided
a this location.