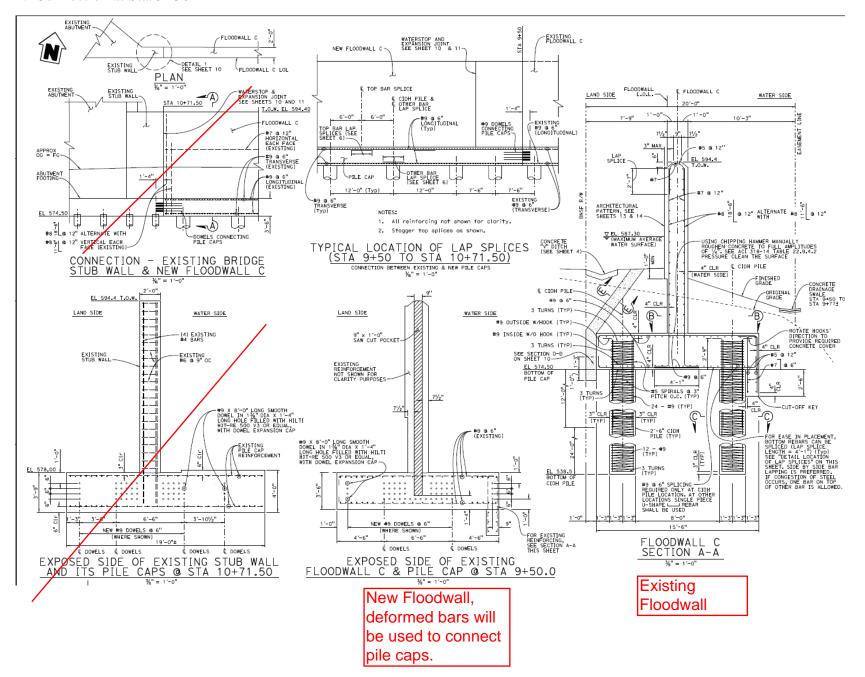

## 2. Connection at Sta. 9+50

## 3. Connection at Sta. 10+71.50

Existing Bridge
Abutment Wall,
extension. Smooth
dowles will be provided
a this location.