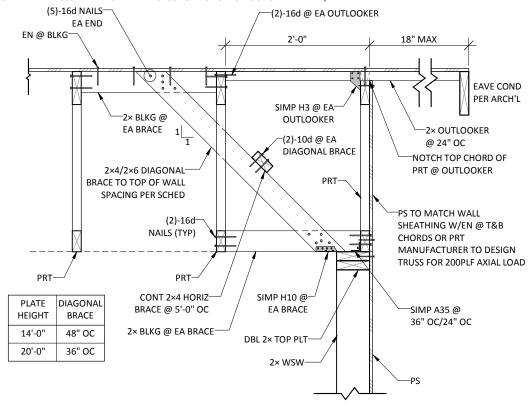

- 1. USE ALTERNATE DETAIL -/--- WHERE TRUSS DEPTH DOES NOT EXCEED 6'-0".
- 2. WHEN TRUSS DEPTH <= 9' USE SIZE OR SPACING SHOWN BEFORE "/".
- 3. WHEN TRUSS DEPTH >9' AND <=15' USE SIZE OR SPACING SHOWN AFTER "/".

PREFAB WOOD TRUSS AT WOOD STUD WALL

DO NOT SCALE WT-WSW103-1

1. AT LOCATIONS WHERE TRUSS DEPTH EXCEEDS 6'-0", USE DETAIL CUT ON PLANS

- 1. USE ALTERNATE DETAIL -/--- WHERE TRUSS DEPTH DOES NOT EXCEED 6'-0".
- 2. WHEN TRUSS DEPTH <= 9' USE SIZE OR SPACING SHOWN BEFORE "/".
- 3. WHEN TRUSS DEPTH >9' AND <=15' USE SIZE OR SPACING SHOWN AFTER "/".