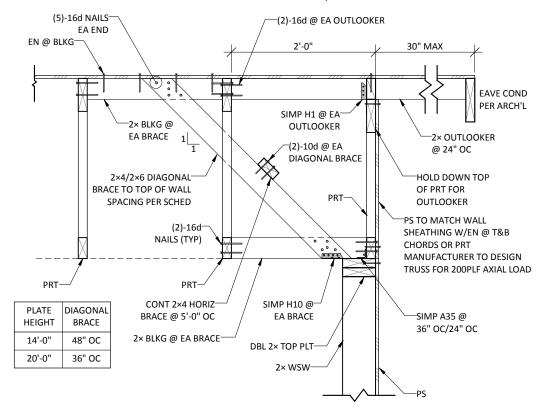

- 1. USE ALTERNATE DETAIL -/--- WHERE TRUSS DEPTH DOES NOT EXCEED 6'-0".
- 2. WHEN TRUSS DEPTH <= 9' USE SIZE OR SPACING SHOWN BEFORE "/".
- 3. WHEN TRUSS DEPTH >9' AND <=15' USE SIZE OR SPACING SHOWN AFTER "/".



PREFAB WOOD TRUSS AT WOOD STUD WALL

DO NOT SCALE WT-WSW103-1



1. AT LOCATIONS WHERE TRUSS DEPTH EXCEEDS 6'-0", USE DETAIL CUT ON PLANS



- 1. USE ALTERNATE DETAIL -/--- WHERE TRUSS DEPTH DOES NOT EXCEED 6'-0".
- 2. WHEN TRUSS DEPTH <= 9' USE SIZE OR SPACING SHOWN BEFORE "/".
- 3. WHEN TRUSS DEPTH >9' AND <=15' USE SIZE OR SPACING SHOWN AFTER "/".



## PREFAB WOOD TRUSS AT WOOD STUD WALL

DO NOT SCALE WT-WSW103



1. AT LOCATIONS WHERE TRUSS DEPTH EXCEEDS 6'-0", USE DETAIL CUT ON PLANS





# **TOP PLATE SPLICE**

DO NOT SCALE W02