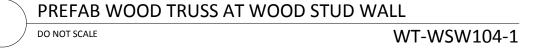

## PREFAB WOOD TRUSS AT WOOD STUD WALL

DO NOT SCALE WT-WSW103

1. AT LOCATIONS WHERE TRUSS DEPTH EXCEEDS 6'-0", USE DETAIL CUT ON PLANS