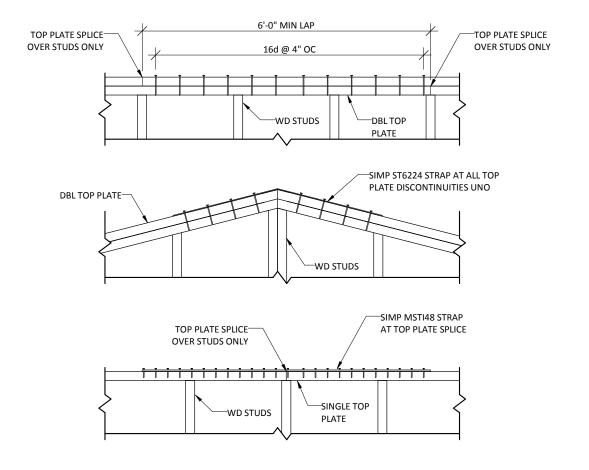

- 1. USE ALTERNATE DETAIL -/--- WHERE TRUSS DEPTH DOES NOT EXCEED 6'-0".
- 2. WHEN TRUSS DEPTH <= 9' USE SIZE OR SPACING SHOWN BEFORE "/".
- 3. WHEN TRUSS DEPTH >9' AND <=15' USE SIZE OR SPACING SHOWN AFTER "/".



PREFAB WOOD TRUSS AT WOOD STUD WALL

DO NOT SCALE WT-WSW103-1



1. AT LOCATIONS WHERE TRUSS DEPTH EXCEEDS 6'-0", USE DETAIL CUT ON PLANS



- 1. USE ALTERNATE DETAIL -/--- WHERE TRUSS DEPTH DOES NOT EXCEED 6'-0".
- 2. WHEN TRUSS DEPTH <= 9' USE SIZE OR SPACING SHOWN BEFORE "/".
- 3. WHEN TRUSS DEPTH >9' AND <=15' USE SIZE OR SPACING SHOWN AFTER "/".



## PREFAB WOOD TRUSS AT WOOD STUD WALL

DO NOT SCALE WT-WSW103



1. AT LOCATIONS WHERE TRUSS DEPTH EXCEEDS 6'-0", USE DETAIL CUT ON PLANS





# **TOP PLATE SPLICE**

DO NOT SCALE W02