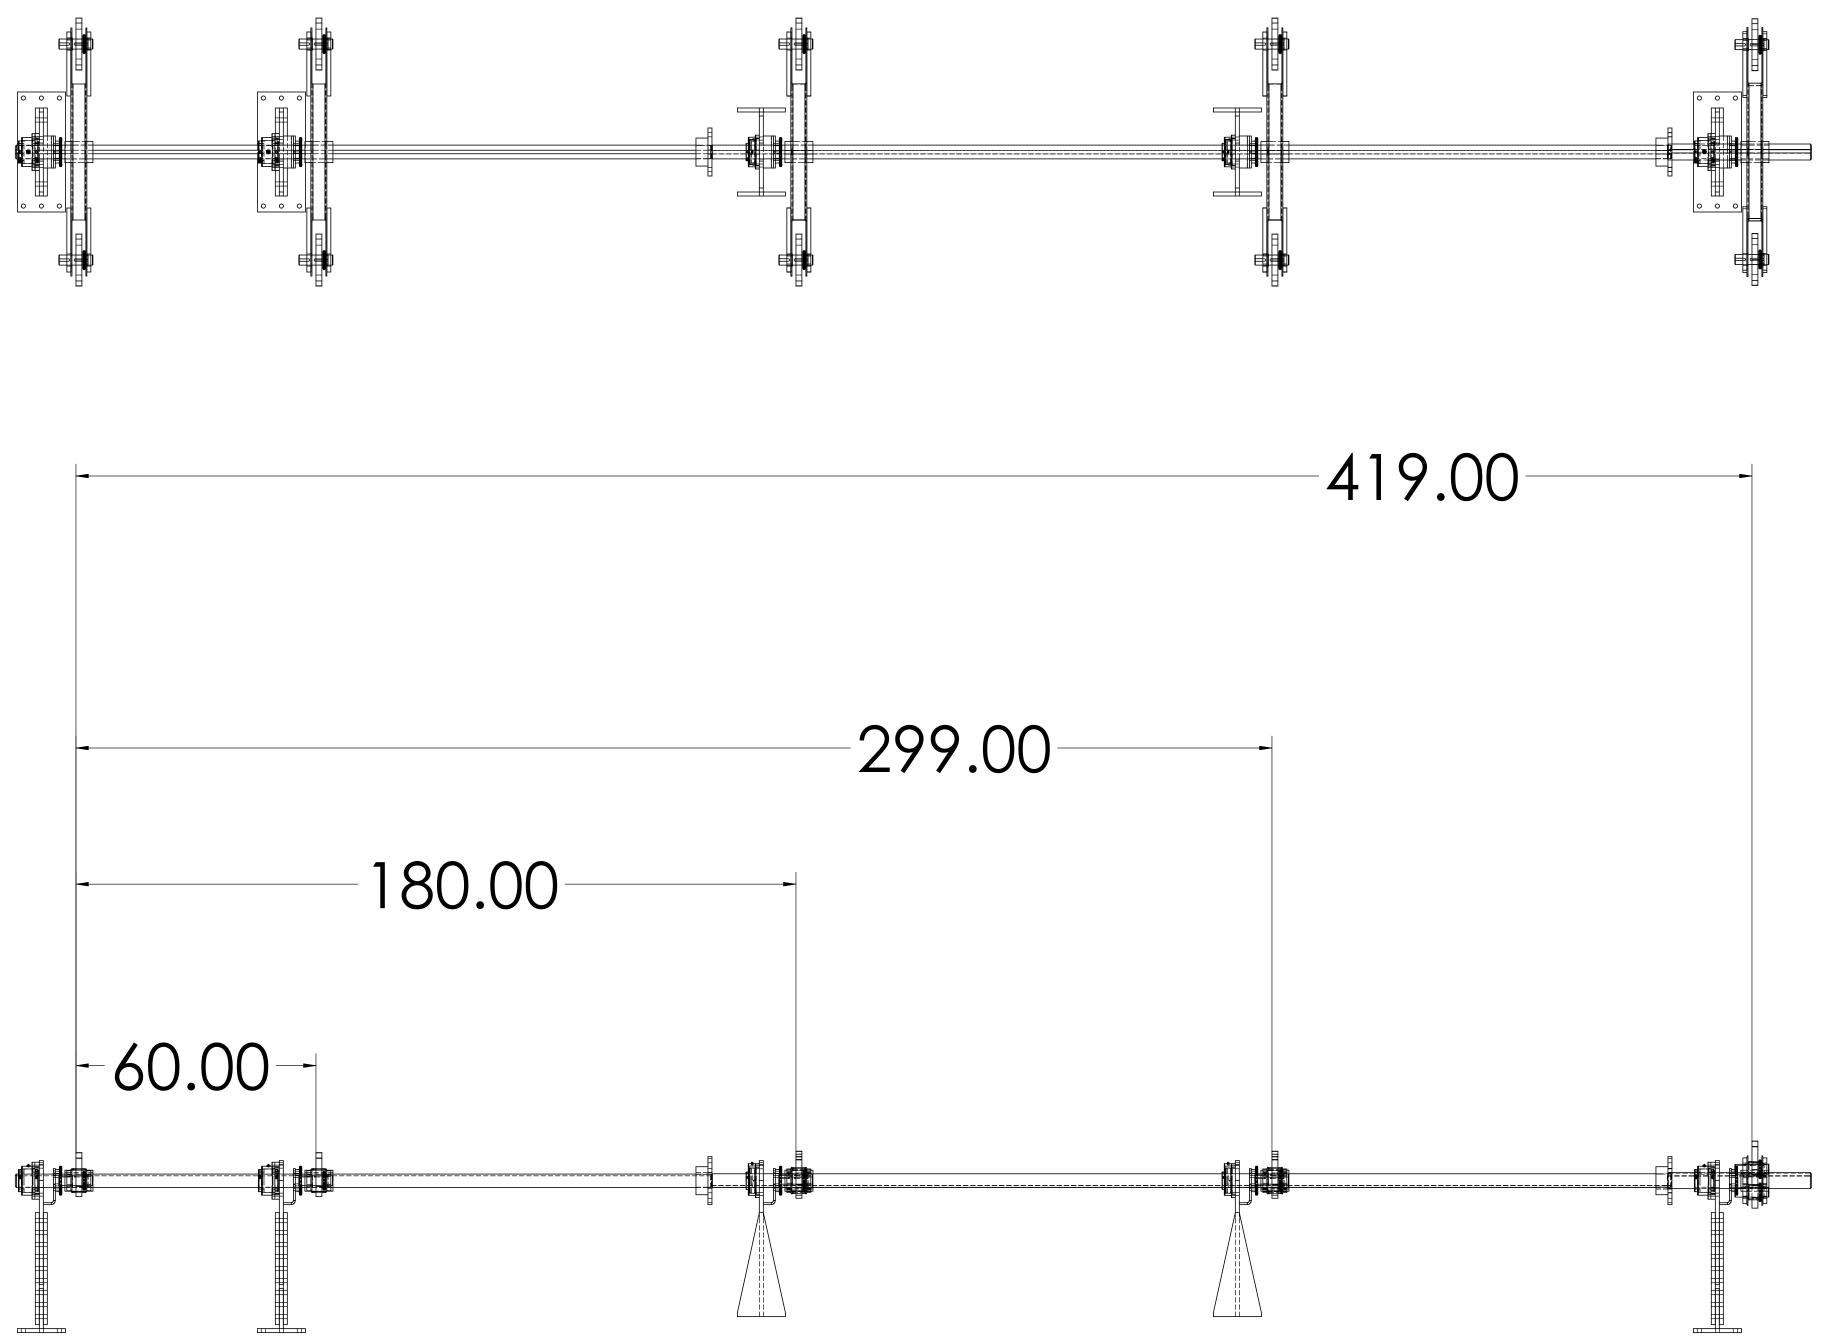

|  | UNLESS OTHERWISE SPECIFIED:                                                                                                       |           | NAME | DATE |        |         |         |       |        |
|--|-----------------------------------------------------------------------------------------------------------------------------------|-----------|------|------|--------|---------|---------|-------|--------|
|  | DIMENSIONS ARE IN INCHES<br>TOLERANCES:<br>FRACTIONAL ±<br>ANGULAR: MACH ± BEND ±<br>TWO PLACE DECIMAL ±<br>THREE PLACE DECIMAL ± | DRAWN     |      |      |        |         |         |       |        |
|  |                                                                                                                                   | CHECKED   |      |      | TITL