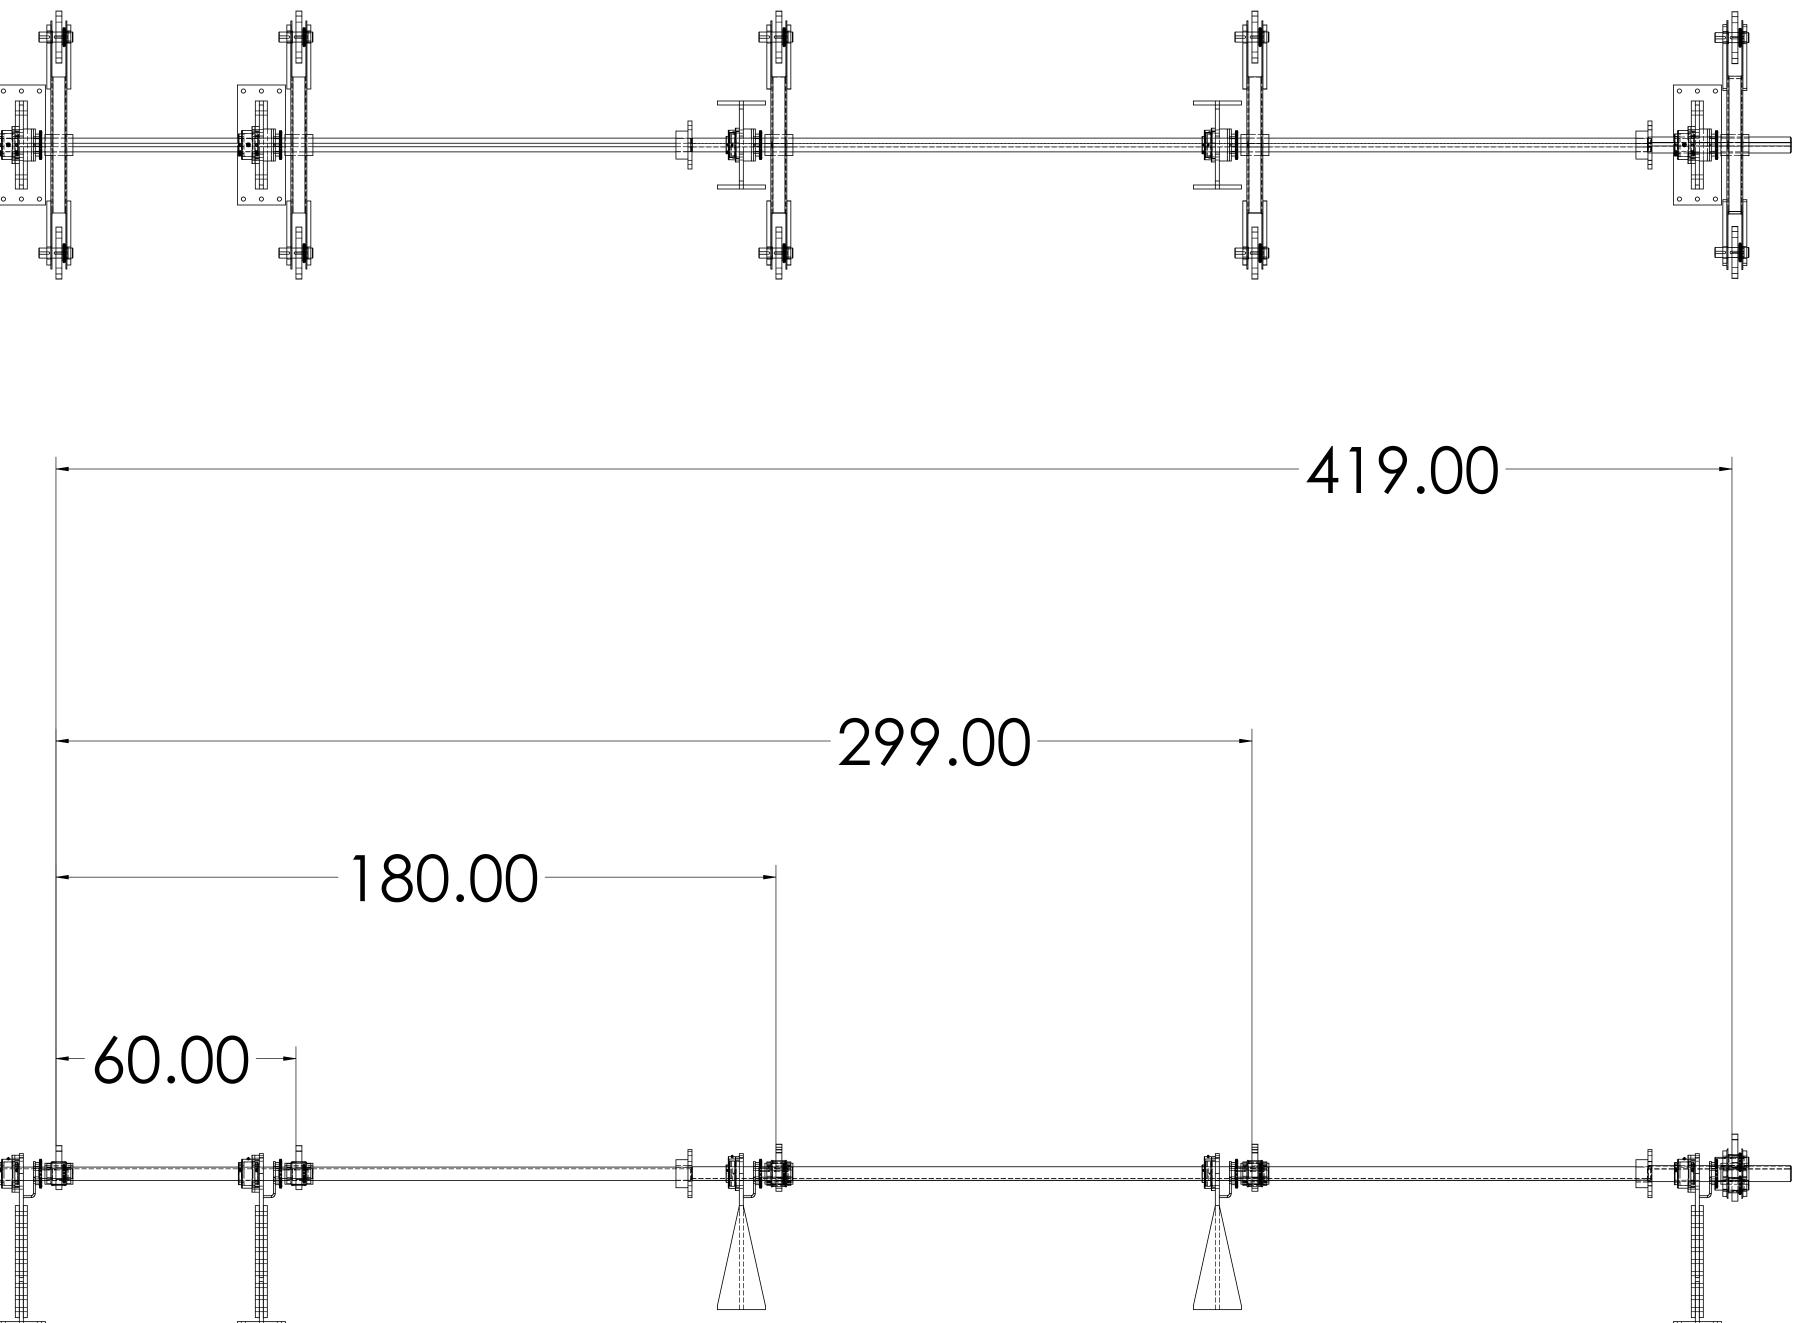

|  | UNLESS OTHERWISE SPECIFIED:                                                                                                       |           | NAME | DATE |        |         |         |       |        |
|--|-----------------------------------------------------------------------------------------------------------------------------------|-----------|------|------|--------|---------|---------|-------|--------|
|  | DIMENSIONS ARE IN INCHES<br>TOLERANCES:<br>FRACTIONAL ±<br>ANGULAR: MACH ± BEND ±<br>TWO PLACE DECIMAL ±<br>THREE PLACE DECIMAL ± | DRAWN     |      |      |        |         |         |       |        |
|  |                                                                                                                                   | CHECKED   |      |      | TITLE: