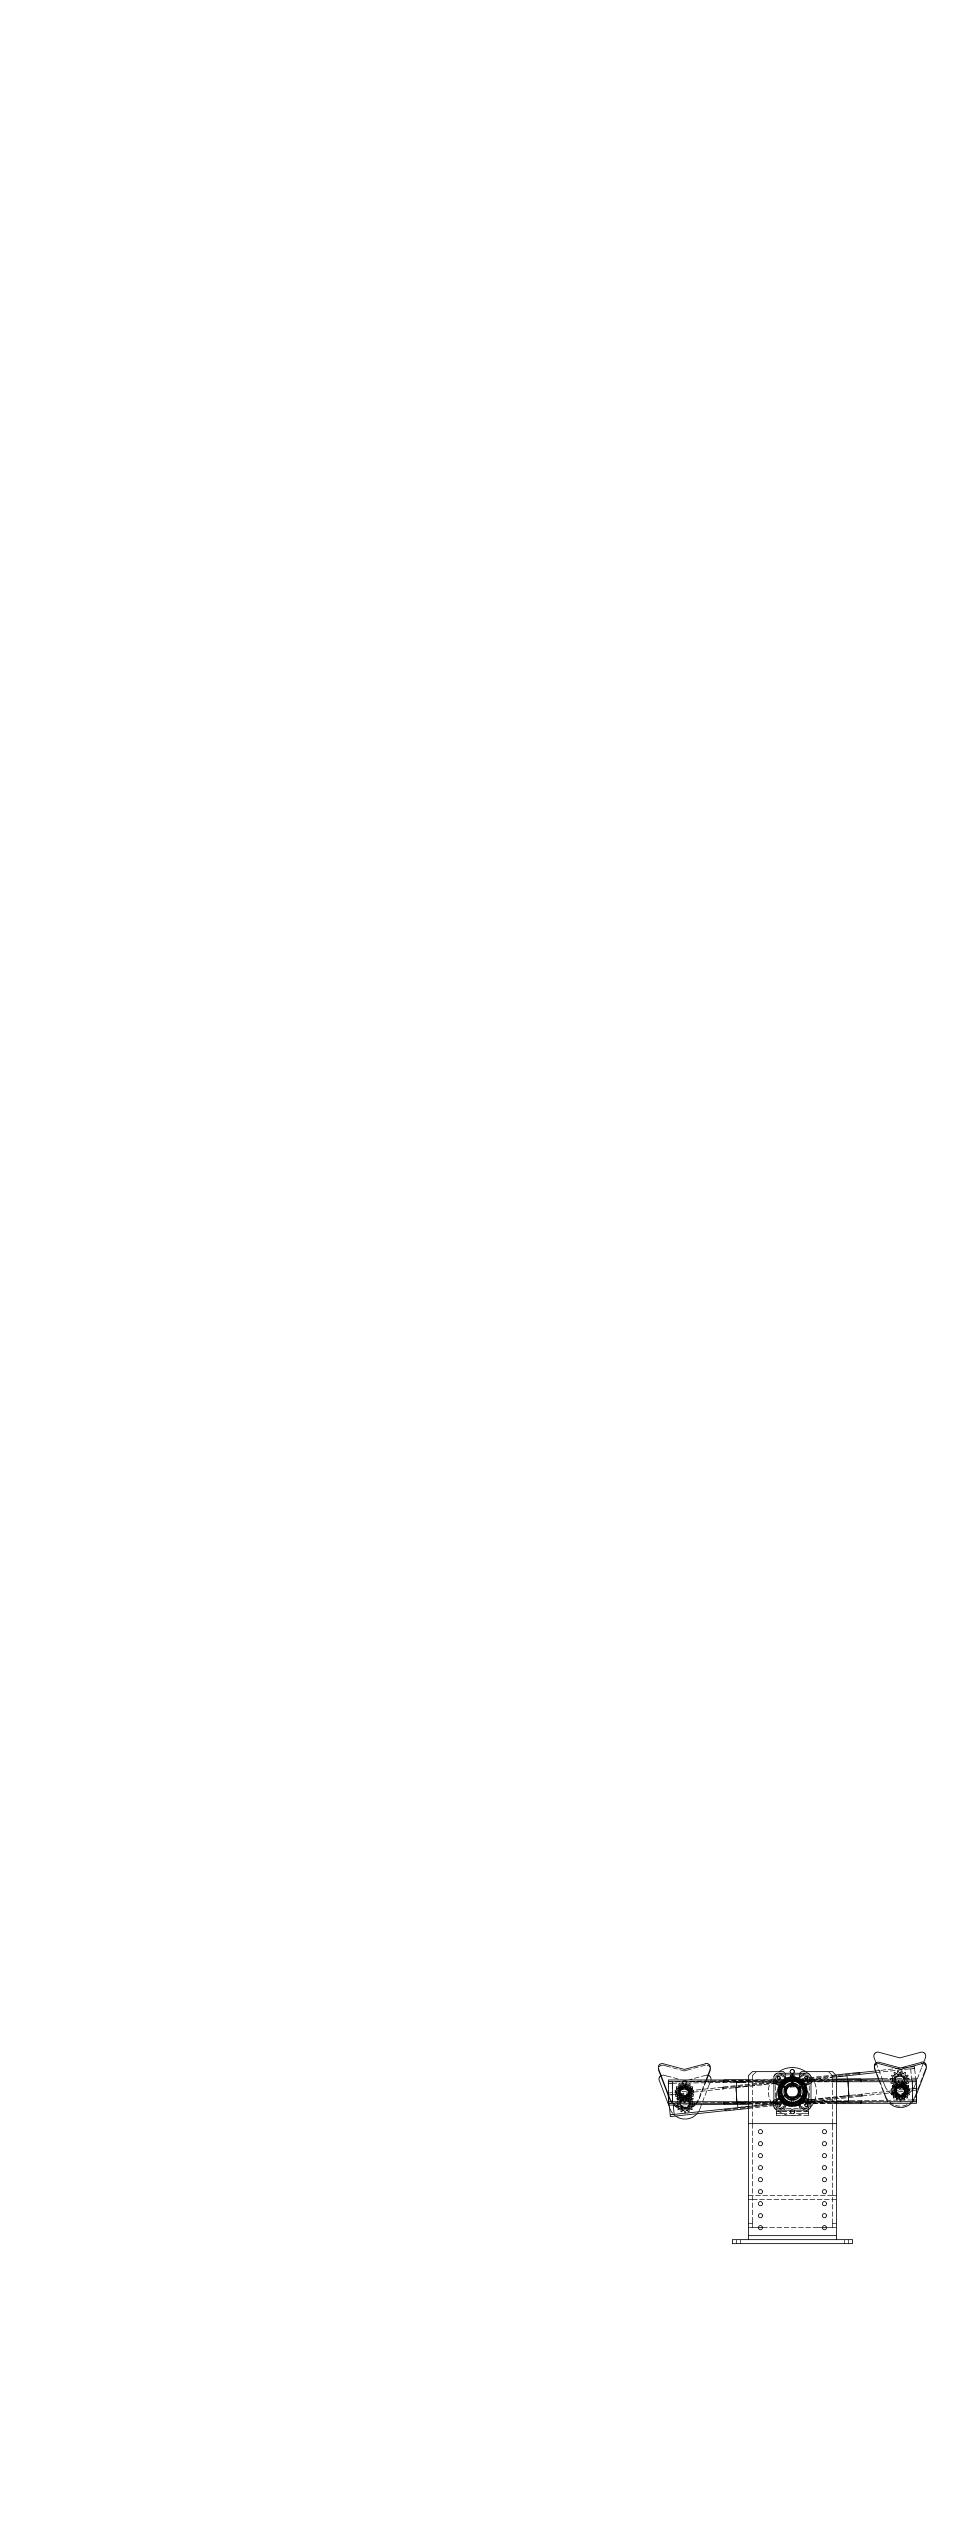

|  | UNLESS OTHERWISE SPECIFIED:                                                                                                       |           | NAME | DATE |        |         |         |       |        |
|--|-----------------------------------------------------------------------------------------------------------------------------------|-----------|------|------|--------|---------|---------|-------|--------|
|  | DIMENSIONS ARE IN INCHES<br>TOLERANCES:<br>FRACTIONAL ±<br>ANGULAR: MACH ± BEND ±<br>TWO PLACE DECIMAL ±<br>THREE PLACE DECIMAL ± | DRAWN     |      |      |        |         |         |       |        |
|  |                                                                                                                                   | CHECKED   |      |      | TI