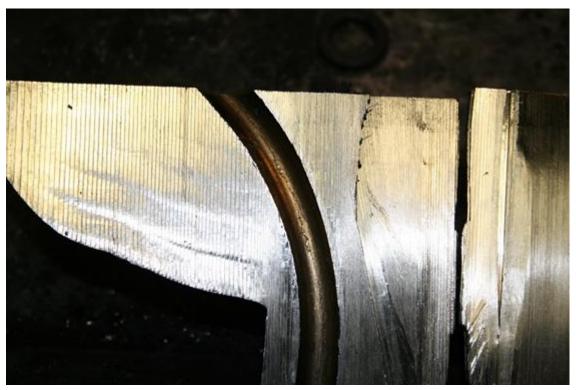

Camera C1137-D09 showing cracks and interior wall defects in the S-Tube

Higher magnification of Camera C1137-D09 showing cracks and interior wall defects in the S-Tube

Higher magnification of Camera C1137-D09 showing cracks and interior wall defects in the S-Tube

Micrograph of Camera C1137-D09 showing cracks on the interior wall of the S-Tube