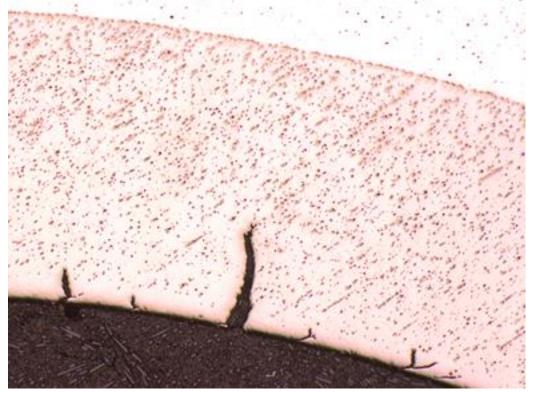

Camera C1137-D09 showing cracks and interior wall defects in the S-Tube

Higher magnification of Camera C1137-D09 showing cracks and interior wall defects in the S-Tube

Higher magnification of Camera C1137-D09 showing cracks and interior wall defects in the S-Tube

Micrograph of Camera C1137-D09 showing cracks on the interior wall of the S-Tube