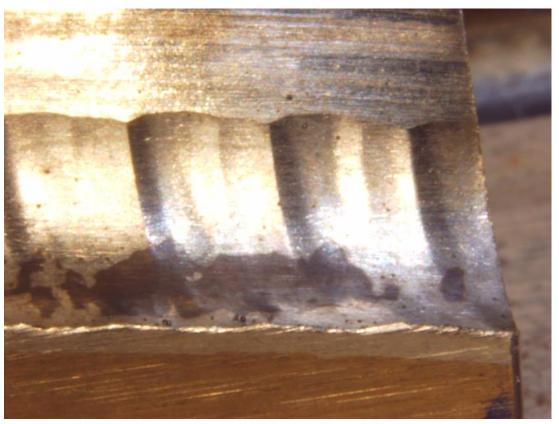

## QSA Camera Evaluation picture update

Camera 7551 showing wear in the S-Tube

Camera 7551 showing wear in the S-Tube

Camera 7551 showing wear in the S-Tube

Camera 7551 showing wear in the S-Tube

Picture showing what appears to be wear into the DU on camera 7551

Picture showing what appears to be wear into the DU on camera 7551

Transverse picture showing depth of wear DU on camera 7551

Camera C1137-D09 showing cracks in the S-Tube

Camera C1137-D09 showing cracks and interior wall defects in the S-Tube