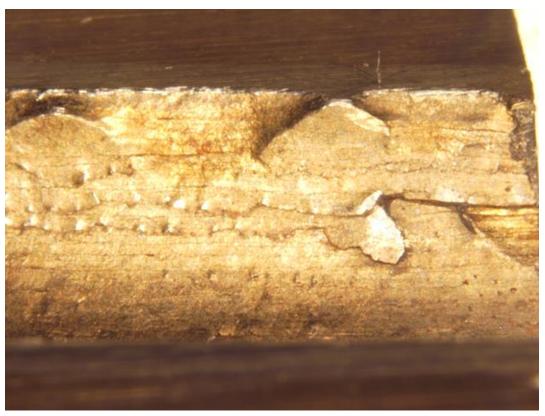

Camera C1137-D09 showing cracks and interior wall defects in the S-Tube

Higher magnification of Camera C1137-D09 showing cracks and interior wall defects in the S-Tube

Higher magnification of Camera C1137-D09 showing cracks and interior wall defects in the S-Tube

Micrograph of Camera C1137-D09 showing cracks on the interior wall of the S-Tube