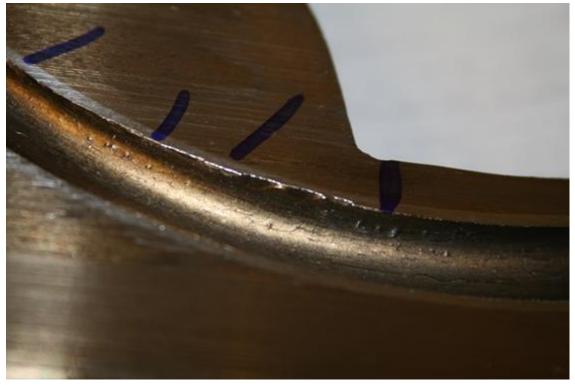

## QSA Camera Evaluation picture update

Camera 7551 showing wear in the S-Tube

Camera 7551 showing wear in the S-Tube

Camera 7551 showing wear in the S-Tube

Camera 7551 showing wear in the S-Tube

Picture showing what appears to be wear into the DU on camera 7551

Picture showing what appears to be wear into the DU on camera 7551

Transverse picture showing depth of wear DU on camera 7551

Camera C1137-D09 showing cracks in the S-Tube

Camera C1137-D09 showing cracks and interior wall defects in the S-Tube