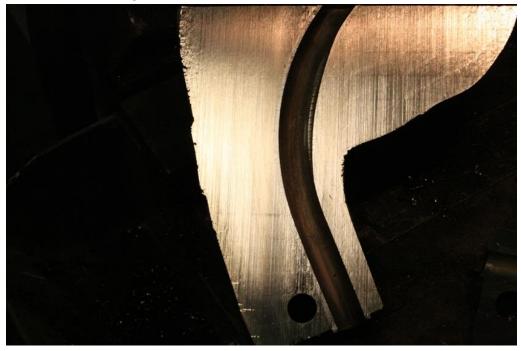

Picture showing what appears to be wear into the DU on camera 7551

Transverse picture showing depth of wear DU on camera 7551

Camera C1137-D09 showing cracks in the S-Tube

Camera C1137-D09 showing cracks and interior wall defects in the S-Tube