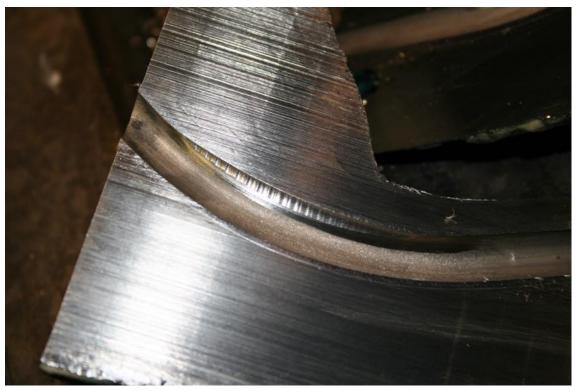

Picture showing what appears to be wear into the DU on camera 7551

Transverse picture showing depth of wear DU on camera 7551

Camera C1137-D09 showing cracks in the S-Tube

Camera C1137-D09 showing cracks and interior wall defects in the S-Tube

Camera C1137-D09 showing cracks and interior wall defects in the S-Tube

Higher magnification of Camera C1137-D09 showing cracks and interior wall defects in the S-Tube

Higher magnification of Camera C1137-D09 showing cracks and interior wall defects in the S-Tube