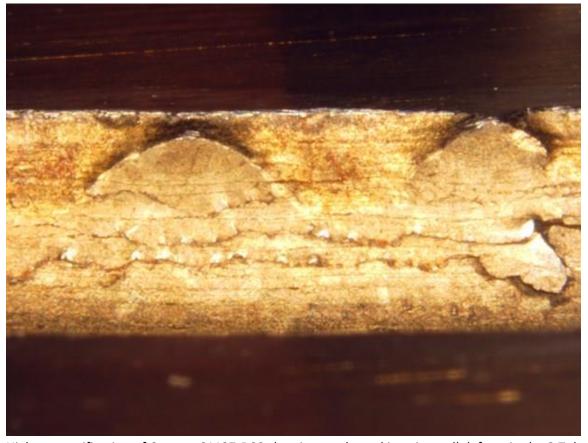

Camera C1137-D09 showing cracks and interior wall defects in the S-Tube

Higher magnification of Camera C1137-D09 showing cracks and interior wall defects in the S-Tube

Higher magnification of Camera C1137-D09 showing cracks and interior wall defects in the S-Tube

Micrograph of Camera C1137-D09 showing cracks on the interior wall of the S-Tube