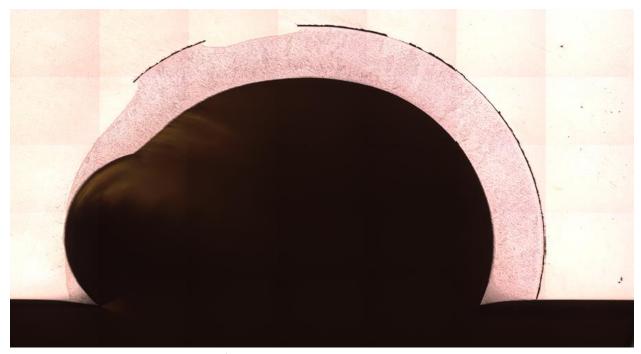

Picture showing what appears to be wear into the DU on camera 7551

Transverse picture showing depth of wear DU on camera 7551

Camera C1137-D09 showing cracks in the S-Tube

Camera C1137-D09 showing cracks and interior wall defects in the S-Tube