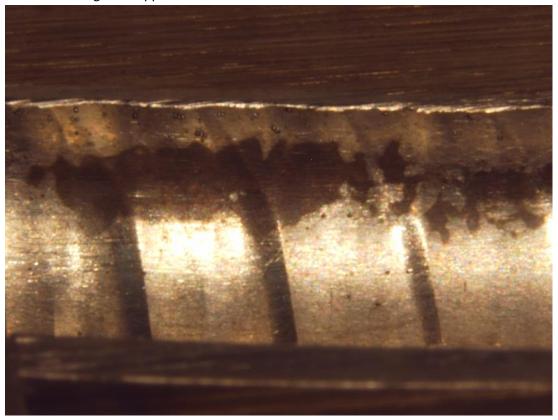

Picture showing what appears to be wear into the DU on camera 7551

Transverse picture showing depth of wear DU on camera 7551

Camera C1137-D09 showing cracks in the S-Tube

Camera C1137-D09 showing cracks and interior wall defects in the S-Tube

Camera C1137-D09 showing cracks and interior wall defects in the S-Tube

Higher magnification of Camera C1137-D09 showing cracks and interior wall defects in the S-Tube

Higher magnification of Camera C1137-D09 showing cracks and interior wall defects in the S-Tube