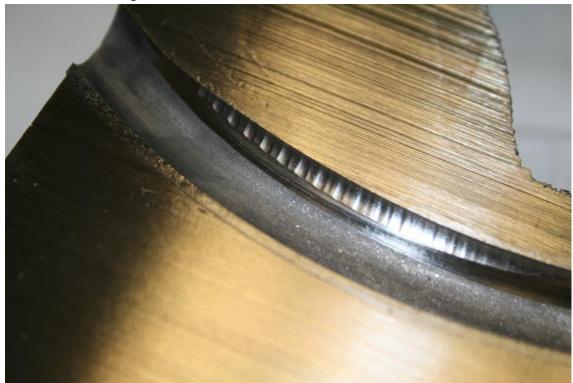

Camera C1137-D09 showing cracks and interior wall defects in the S-Tube

Higher magnification of Camera C1137-D09 showing cracks and interior wall defects in the S-Tube

Higher magnification of Camera C1137-D09 showing cracks and interior wall defects in the S-Tube

Micrograph of Camera C1137-D09 showing cracks on the interior wall of the S-Tube