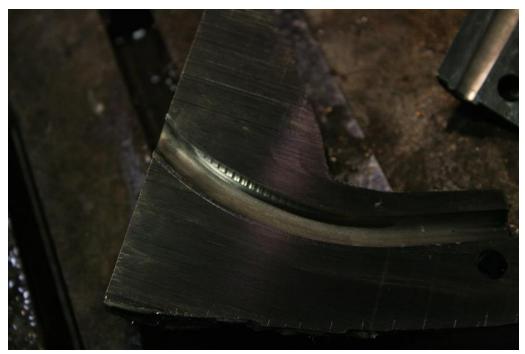

## QSA Camera Evaluation picture update

Camera 7551 showing wear in the S-Tube

Camera 7551 showing wear in the S-Tube

Camera 7551 showing wear in the S-Tube

Camera 7551 showing wear in the S-Tube

Picture showing what appears to be wear into the DU on camera 7551

Picture showing what appears to be wear into the DU on camera 7551

Transverse picture showing depth of wear DU on camera 7551

Camera C1137-D09 showing cracks in the S-Tube

Camera C1137-D09 showing cracks and interior wall defects in the S-Tube