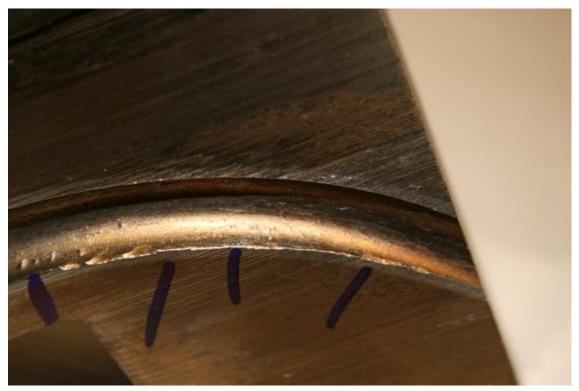

Picture showing what appears to be wear into the DU on camera 7551

Transverse picture showing depth of wear DU on camera 7551

Camera C1137-D09 showing cracks in the S-Tube

Camera C1137-D09 showing cracks and interior wall defects in the S-Tube

Camera C1137-D09 showing cracks and interior wall defects in the S-Tube

Higher magnification of Camera C1137-D09 showing cracks and interior wall defects in the S-Tube

Higher magnification of Camera C1137-D09 showing cracks and interior wall defects in the S-Tube