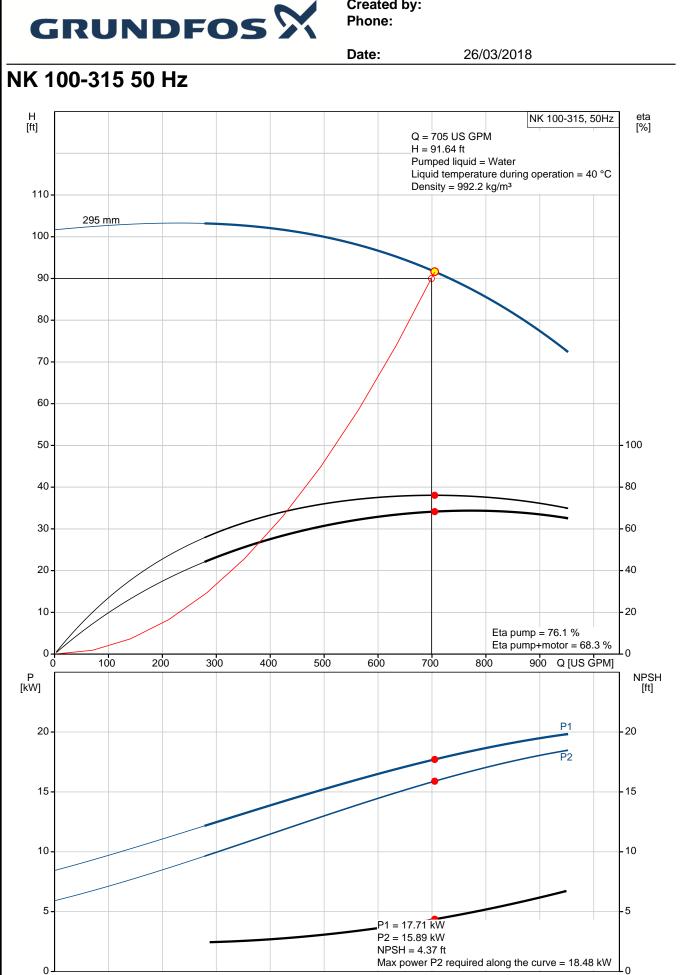

Company name: Created by: Phone:

Date: 26/03/2018 Position Qty. Description 1 NK 100-315 A-BAQE Note! Product picture may differ from actual product Product No.: On request Non-self priming, single-stage centrifugal pump for the pumping of thin, clean or slightly contaminated, non-aggressive liquids without abrasive or long-fibred solids. Pump and motor are mounted as separate units on a common baseplate and connected via a flexible coupling. The impeller is hydraulically as well as dynamically balanced. The shaft sealing is by means of a replaceable shaft sleeve (stuffing box versions). Complete unit consists of pump, baseplate, coupling guard and electric motor. Liquid: Pumped liquid: Water 0..120 °C Liquid temperature range: Liquid temperature during operation: 40 °C Density: 992.2 kg/m<sup>3</sup> Technical: Actual calculated flow: 705 US GPM Resulting head of the pump: 91.64 ft Actual impeller diameter: 295 mm Impeller nom: 315 mm Primary shaft seal: BAQE Rated head: 91.64 ft Rated flow: 705 US GPM Max power P2 along the curve: 18.48 kW Materials: Pump housing: Cast iron EN-GJL-250 ASTM 35-40 Impeller: Cast iron EN-GJL-250 ASTM 35-40 Installation: Maximum ambient temperature: 40 °C Maximum operating pressure: 16 bar Flange standard: EN 1092-2