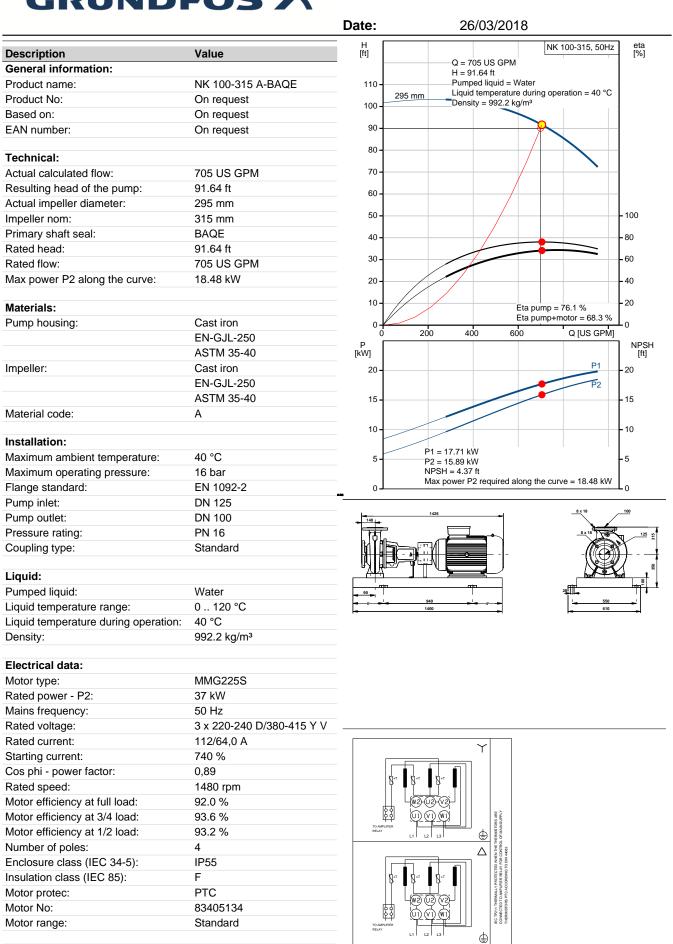

Company name: Created by: Phone:

Date: 26/03/2018 Position Qty. Description 1 NK 100-315 A-BAQE Note! Product picture may differ from actual product Product No.: On request Non-self priming, single-stage centrifugal pump for the pumping of thin, clean or slightly contaminated, non-aggressive liquids without abrasive or long-fibred solids. Pump and motor are mounted as separate units on a common baseplate and connected via a flexible coupling. The impeller is hydraulically as well as dynamically balanced. The shaft sealing is by means of a replaceable shaft sleeve (stuffing box versions). Complete unit consists of pump, baseplate, coupling guard and electric motor. Liquid: Pumped liquid: Water 0..120 °C Liquid temperature range: Liquid temperature during operation: 40 °C Density: 992.2 kg/m<sup>3</sup> Technical: Actual calculated flow: 705 US GPM Resulting head of the pump: 91.64 ft Actual impeller diameter: 295 mm Impeller nom: 315 mm Primary shaft seal: BAQE Rated head: 91.64 ft Rated flow: 705 US GPM Max power P2 along the curve: 18.48 kW Materials: Pump housing: Cast iron EN-GJL-250 ASTM 35-40 Impeller: Cast iron EN-GJL-250 ASTM 35-40 Installation: Maximum ambient temperature: 40 °C Maximum operating pressure: 16 bar Flange standard: EN 1092-2

Company name: Created by: Phone:

|          |      |                                                   | Date:                              | 26/03/2018 |
|----------|------|---------------------------------------------------|------------------------------------|------------|
| Position | Qty. |                                                   |                                    |            |
|          |      | Pump inlet:<br>Pump outlet:                       | DN 125<br>DN 100                   |            |
|          |      | Pressure rating:                                  | PN 16                              |            |
|          |      | Coupling type:                                    | Standard                           |            |
|          |      | Electrical data:                                  |                                    |            |
|          |      | Motor type:                                       | MMG225S                            |            |
|          |      | Rated power - P2:                                 | 37 kW                              |            |
|          |      | Mains frequency:<br>Rated voltage:                | 50 Hz<br>3 x 220-240 D/380-415 Y V |            |
|          |      | Rated current:                                    | 112/64,0 A                         |            |
|          |      | Starting current:                                 | 740 %                              |            |
|          |      | Cos phi - power factor:<br>Rated speed:           | 0,89<br>1480 rpm                   |            |
|          |      | Motor efficiency at full load:                    | 92.0 %                             |            |
|          |      | Motor efficiency at 3/4 load:                     | 93.6 %                             |            |
|          |      | Motor efficiency at 1/2 load:<br>Number of poles: | 93.2 %<br>4                        |            |
|          |      | Enclosure class (IEC 34-5):                       | IP55                               |            |
|          |      | Insulation class (IEC 85):                        | F                                  |            |
|          |      | <b>Others:</b><br>Net weight:                     | 544 kg                             |            |
|          |      |                                                   | 544 Kg                             |            |
|          |      |                                                   |                                    |            |
|          |      |                                                   |                                    |            |
|          |      |                                                   |                                    |            |
|          |      |                                                   |                                    |            |
|          |      |                                                   |                                    |            |
|          |      |                                                   |                                    |            |
|          |      |                                                   |                                    |            |
|          |      |                                                   |                                    |            |
|          |      |                                                   |                                    |            |
|          |      |                                                   |                                    |            |
|          |      |                                                   |                                    |            |
|          |      |                                                   |                                    |            |
|          |      |                                                   |                                    |            |
|          |      |                                                   |                                    |            |
|          |      |                                                   |                                    |            |
|          |      |                                                   |                                    |            |
|          |      |                                                   |                                    |            |
|          |      |                                                   |                                    |            |
|          |      |                                                   |                                    |            |
|          |      |                                                   |                                    |            |
|          |      |                                                   |                                    |            |
|          |      |                                                   |                                    |            |