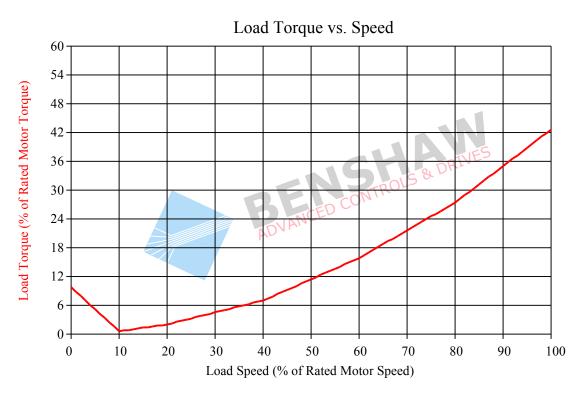

**Load Ratings** Load WK<sup>2</sup>: 66000 lb-ft<sup>2</sup>

**Load Speed:** 1500 rpm **Max. Torque:** 7000 lb-ft

Current Ramp Settings Initial Current: 250 (% FLA)
Maximum Current: 350 (% FLA)

Ramp Time: 10 seconds
Kick Current: 600 (% FLA)