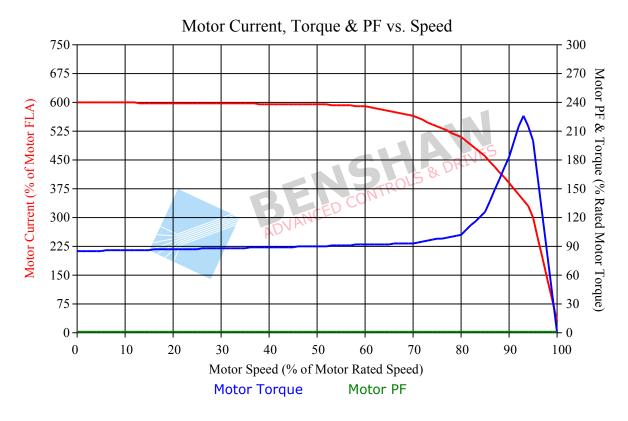

**Load Ratings** Load WK<sup>2</sup>: 66000 lb-ft<sup>2</sup>

**Load Speed:** 1500 rpm **Max. Torque:** 7000 lb-ft

Current Ramp Settings Initial Current: 250 (% FLA)
Maximum Current: 350 (% FLA)

Ramp Time: 10 seconds
Kick Current: 600 (% FLA)