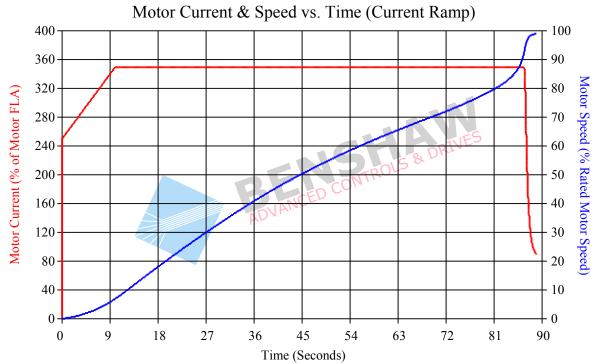

**Load Ratings** Load WK<sup>2</sup>: 66000 lb-ft<sup>2</sup>

**Load Speed:** 1500 rpm **Max. Torque:** 7000 lb-ft

Current Ramp Settings Initial Current: 250 (% FLA)
Maximum Current: 350 (% FLA)

Ramp Time: 10 seconds
Kick Current: 600 (% FLA)

## Motor Starting Analysis Program

Version: 830000-11-00

Acceleration Time = 88.97s Equivalent Locked Rotor Time = 28.82s