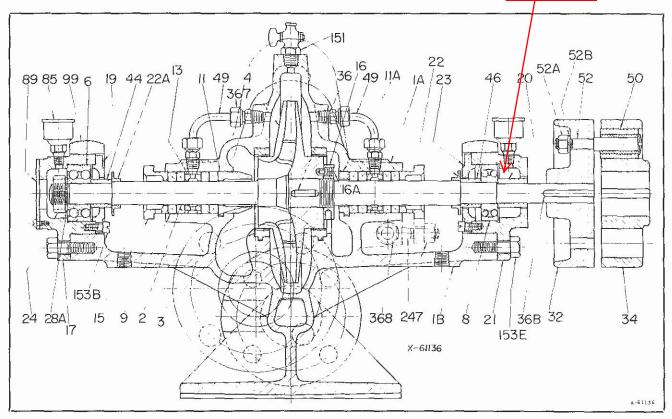

## **PARTS LIST**

| NO. | NAME OF PART            | ITEM<br>NO. |     |
|-----|-------------------------|-------------|-----|
| 1-A | CASING UPPER HALF       | 23          | LIN |
| 1-B | CASING LOWER HALF       | 24          | BEA |
| 2   | SHAFT                   | 26          | CO  |
| 3   | *CASING RING            | 28-A&B      | LO  |
| 4   | IMPELLER                | 32          | DRI |
| 6   | *THRUST BEARING         | 34          | DRI |
| 8   | *LINE BEARING           | 36          | IM  |
| 9   | *PACKING                | 36-B        | CO  |
| 11  | STUFFING BOX BUSHING    | 44          | THI |
| 13  | SEAL CAGE               | 46          | LIN |
| 1.5 | GLAND                   | 50          | CO  |
| 16  | IMPELLER SHAFT NUT      | 52          | CO  |
| 17  | THRUST BEARING HOUSING  | 85          | GR  |
| 19  | THRUST BEARING COVER    | 89          | NA  |
| 20  | SHAFT BUSHING           | 99          | BEA |
| 21  | INBOARD BEARING HOUSING | 151         | AIR |
| 22  | WATER SHIELD            | 247         | GL. |

| ITEM<br>NO. | NAME OF PART                 |  |
|-------------|------------------------------|--|
| 23          | LINE BEARING COVER           |  |
| 24          | BEARING NUT                  |  |
| 26          | COUPLING SHAFT NUT           |  |
| 28-A&B      | LOCK WASHER                  |  |
| 32          | DRIVEN HALF COUPLING         |  |
| 34          | DRIVER HALF COUPLING         |  |
| 36          | IMPELLER KEY                 |  |
| 36-B        | COUPLING KEY                 |  |
| 44          | THRUST BEARING COLLAR        |  |
| 46          | LINE BEARING COLLAR          |  |
| 50          | COUPLING BUFFER              |  |
| 52          | COUPLING BOLT                |  |
| 85          | GREASE CUP                   |  |
| 89          | NAME PLATE COVER             |  |
| 99          | BEARING HOUSING STRAP        |  |
| 151         | AIR COCK                     |  |
| 247         | 247 GLAND SWING BOLT AND NUT |  |
|             |                              |  |

Refer to Page 12 for Coupling End Sectional Drawing

For export only—recomended in place of above:

- 1 Complete Rotor Assembly
- 2 Sets of Packing

<sup>\*</sup>These parts recommended as spare parts to be carried by user.