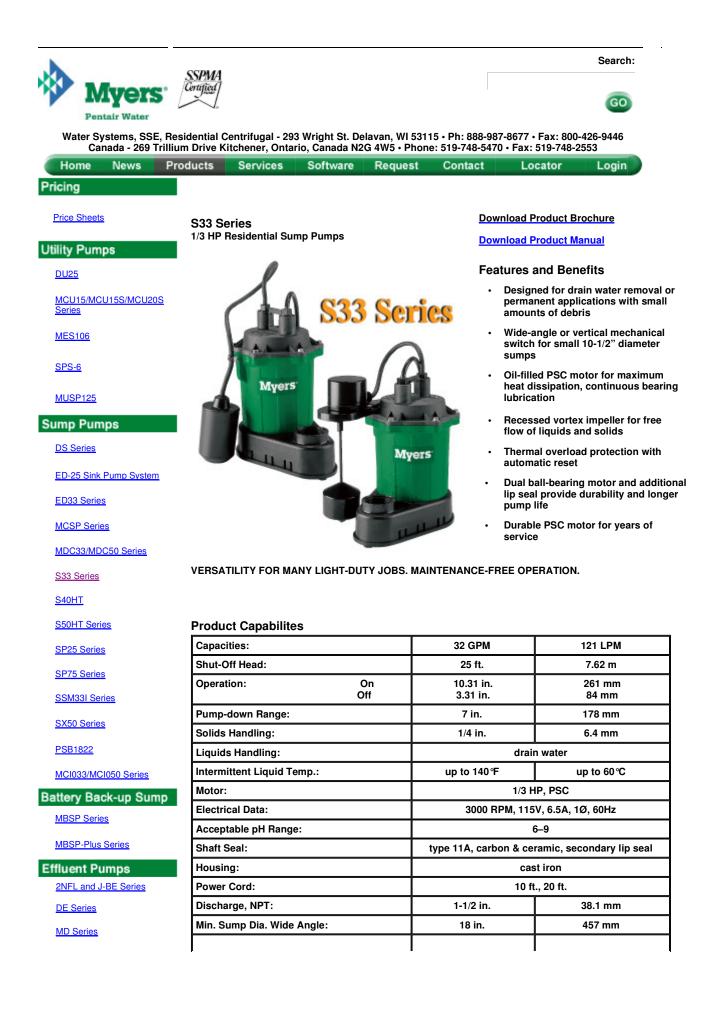

## Page 1 of 3





| Well Tanks                                                     |  |
|----------------------------------------------------------------|--|
| PRO-Source™ Steel<br>Pressure Tanks                            |  |
| PRO-Source™ Epoxy-Lined                                        |  |
| Accessories                                                    |  |
| EPC Series                                                     |  |
| Pro-Source™ Pumper                                             |  |
| Control Panels, Float Controls,<br>Alarms, Check Valves & More |  |
| Electric Controls                                              |  |
| Lift-out Rail System                                           |  |
| Related Links                                                  |  |
| <u>SWPA</u>