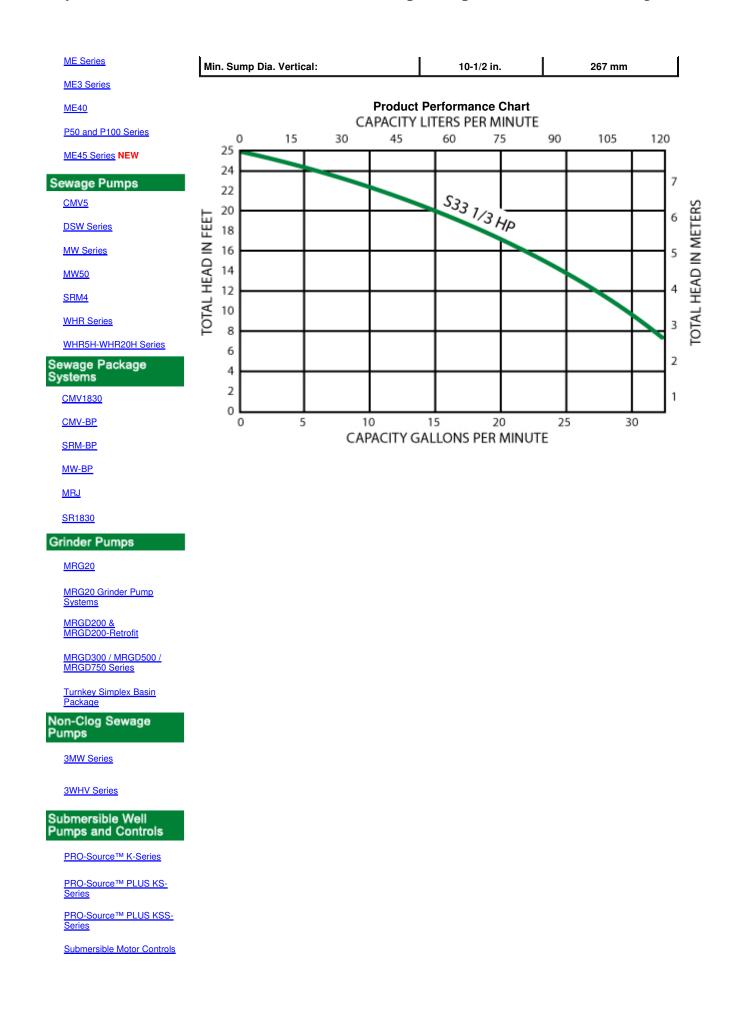

## Page 1 of 3





| Well Tanks                                                     |  |
|----------------------------------------------------------------|--|
| PRO-Source™ Steel<br>Pressure Tanks                            |  |
| PRO-Source™ Epoxy-Lined                                        |  |
| Accessories                                                    |  |
| EPC Series                                                     |  |
| Pro-Source™ Pumper                                             |  |
| Control Panels, Float Controls,<br>Alarms, Check Valves & More |  |
| Electric Controls                                              |  |
| Lift-out Rail System                                           |  |
| Related Links                                                  |  |
| <u>SWPA</u>