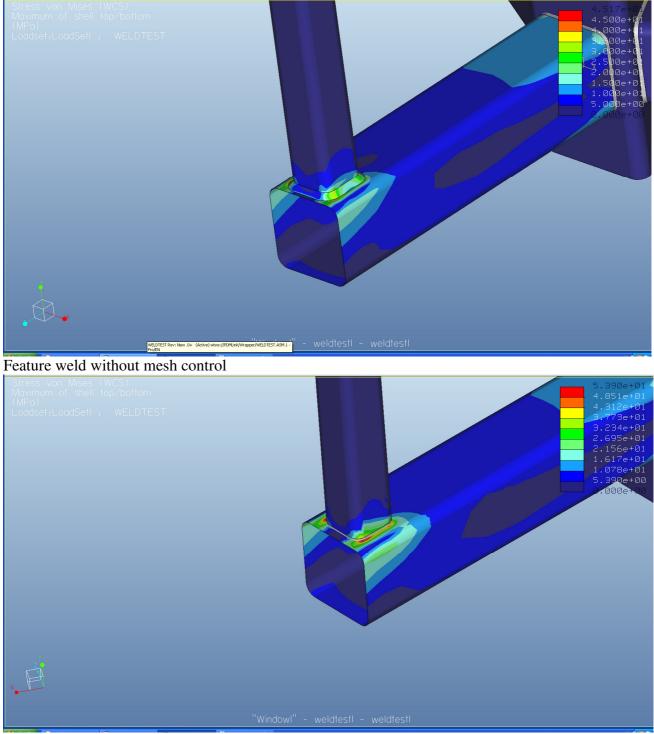

## Weld + mesh control 5mm

Feature weld + mesh control 5mm

Bonded + mesh control 5mm

Weld without mesh control

## Bonded without mesh control

|                  | Mesh<br>control | Normal<br>Mesh | Mesh control /<br>mesh | Weld<br>comparison with<br>Mesh control | Weld<br>comparison<br>without<br>Mesh<br>control |
|------------------|-----------------|----------------|------------------------|-----------------------------------------|--------------------------------------------------|
| End weld         | 77.25           | 56.83          | 26%                    | -                                       | -                                                |
| Bonded           | 78.75           | 53.90          | 32%                    | -2%                                     | 5%                                               |
| Feauture<br>weld | 47.08           | 45.17          | 4%                     | 40%                                     | 16%                                              |