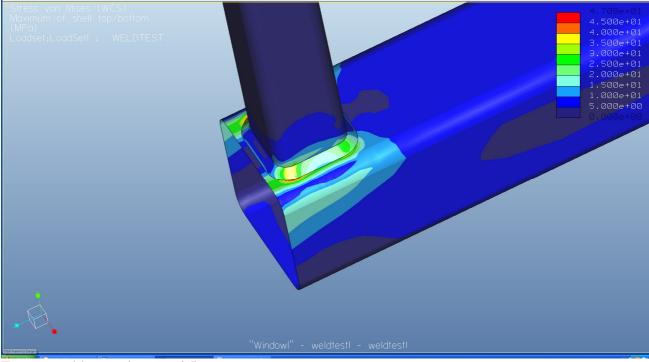

## Weld + mesh control 5mm

Feature weld + mesh control 5mm

Bonded + mesh control 5mm

Weld without mesh control

## Bonded without mesh control

|                  | Mesh<br>control | Normal<br>Mesh | Mesh control /<br>mesh | Weld<br>comparison with<br>Mesh control | Weld<br>comparison<br>without<br>Mesh<br>control |
|------------------|-----------------|----------------|------------------------|-----------------------------------------|--------------------------------------------------|
| End weld         | 77.25           | 56.83          | 26%                    | -                                       | -                                                |
| Bonded           | 78.75           | 53.90          | 32%                    | -2%                                     | 5%                                               |
| Feauture<br>weld | 47.08           | 45.17          | 4%                     | 40%                                     | 16%                                              |