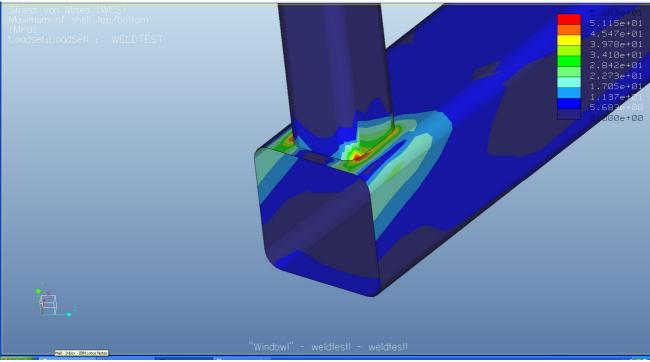

## Weld + mesh control 5mm

Feature weld + mesh control 5mm

Bonded + mesh control 5mm

Weld without mesh control

## Bonded without mesh control

|                  | Mesh<br>control | Normal<br>Mesh | Mesh control /<br>mesh | Weld<br>comparison with<br>Mesh control | Weld<br>comparison<br>without<br>Mesh<br>control |
|------------------|-----------------|----------------|------------------------|-----------------------------------------|--------------------------------------------------|
| End weld         | 77.25           | 56.83          | 26%                    | -                                       | -                                                |
| Bonded           | 78.75           | 53.90          | 32%                    | -2%                                     | 5%                                               |
| Feauture<br>weld | 47.08           | 45.17          | 4%                     | 40%                                     | 16%                                              |