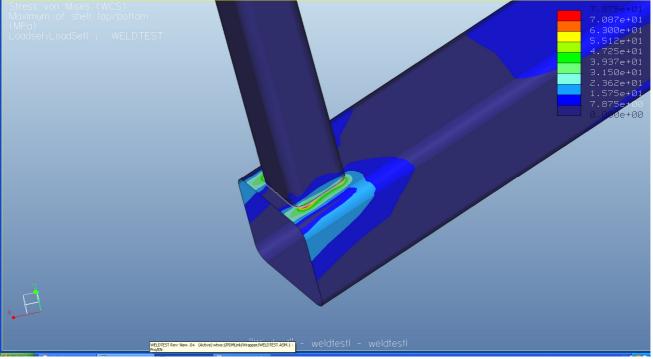

## Weld + mesh control 5mm

Feature weld + mesh control 5mm

Bonded + mesh control 5mm

Weld without mesh control

## Bonded without mesh control

|                  | Mesh<br>control | Normal<br>Mesh | Mesh control /<br>mesh | Weld<br>comparison with<br>Mesh control | Weld<br>comparison<br>without<br>Mesh<br>control |
|------------------|-----------------|----------------|------------------------|-----------------------------------------|--------------------------------------------------|
| End weld         | 77.25           | 56.83          | 26%                    | -                                       | -                                                |
| Bonded           | 78.75           | 53.90          | 32%                    | -2%                                     | 5%                                               |
| Feauture<br>weld | 47.08           | 45.17          | 4%                     | 40%                                     | 16%                                              |