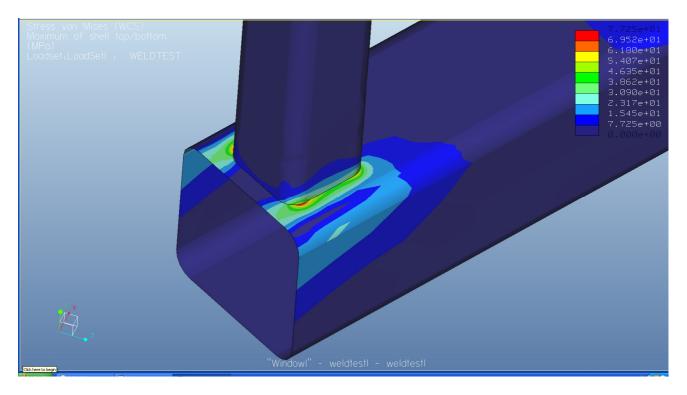

## Weld + mesh control 5mm

Feature weld + mesh control 5mm

Bonded + mesh control 5mm

Weld without mesh control

## Bonded without mesh control

|                  | Mesh<br>control | Normal<br>Mesh | Mesh control /<br>mesh | Weld<br>comparison with<br>Mesh control | Weld<br>comparison<br>without<br>Mesh<br>control |
|------------------|-----------------|----------------|------------------------|-----------------------------------------|--------------------------------------------------|
| End weld         | 77.25           | 56.83          | 26%                    | -                                       | -                                                |
| Bonded           | 78.75           | 53.90          | 32%                    | -2%                                     | 5%                                               |
| Feauture<br>weld | 47.08           | 45.17          | 4%                     | 40%                                     | 16%                                              |