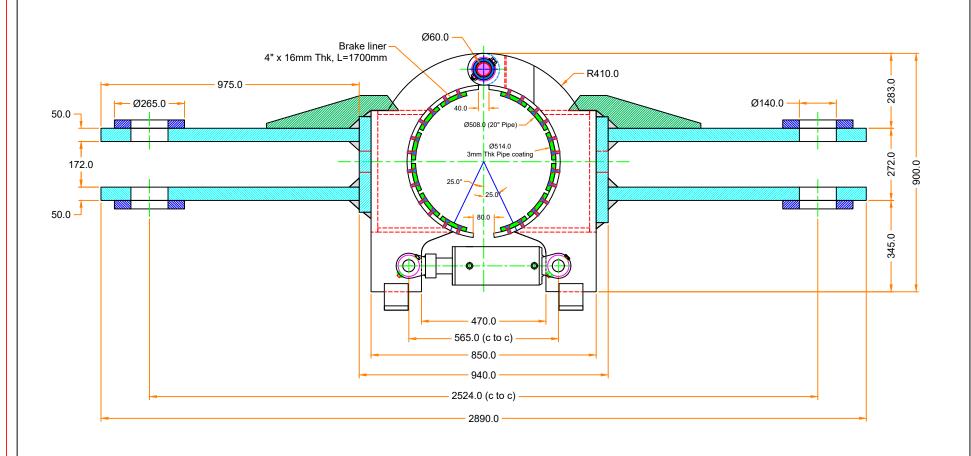

## NOTES:-

- Before any required changes ask the design department.
  If in doubt pls ask Trenchless Engineering Services Pvt. Ltd.

C-185, 2nd Floor, Mayapuri Phase - II New Delhi-110064 (INDIA)

|  | DRAWING TITLE :                                     |        |        | DATE:                | 16/11/2022 |     |
|--|-----------------------------------------------------|--------|--------|----------------------|------------|-----|
|  | 2011 771                                            |        | . 11 1 | DRAWN BY:            | I. Ahmad   |     |
|  | 20" Thruster Clamp Assembly dwg (Dimension details) |        |        | CHECKED BY:          | B.Raut     |     |
|  |                                                     |        |        | APPROVED BY:         |            |     |
|  | PROJ:                                               | SCALE: | SHEET: | DRAWING NO:          |            | REV |
|  | $\Rightarrow$                                       | 1:1    |        |                      |            |     |
|  |                                                     | UNIT:  | 4 of 6 | TESPL/CWS/20"TCAD/DD |            | 01  |