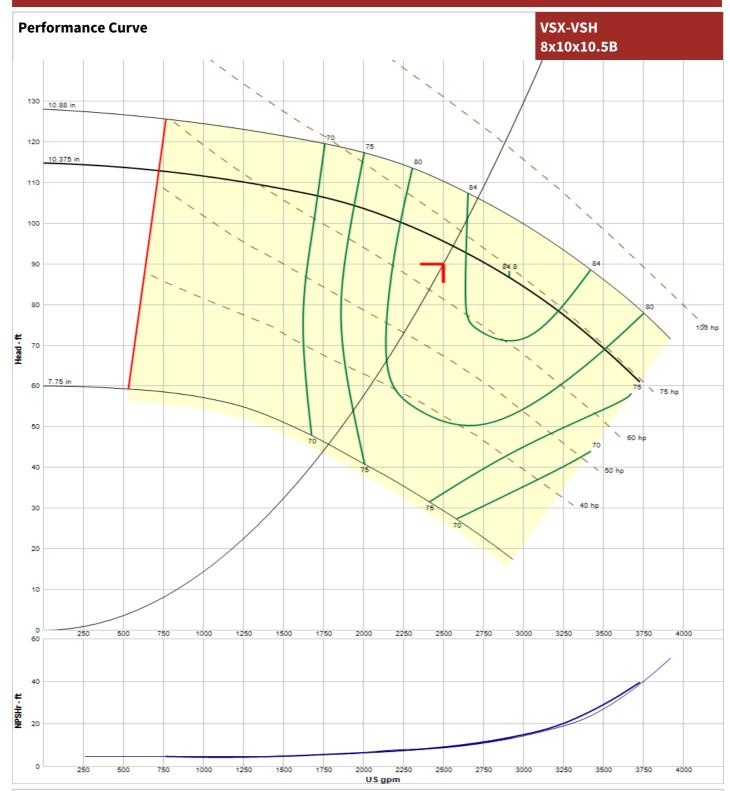

| Pump Selection Summary      |             |                      |                       |
|-----------------------------|-------------|----------------------|-----------------------|
| Pump Capacity               | 2500 US gpm | RPM @ Duty Point     | 1800                  |
| Pump Head                   | 90 ft       | Impeller Diameter    | 10.375 in             |
| Control Head                | 0 ft        | NPSHr                | 9.8                   |
| Duty Point Pump Efficiency  | 83.2 %      | Motor HP             | 75                    |
| Pump PLEVv Efficiency       | 0.0 %       | Motor Speed          | 1800 rpm              |
| Duty point Power            | 70.8 bhp    | Minimum Shutoff Head | 115 ft                |
| Minimum Flow at RPM         | 728 gpm     | Fluid Type           | Water                 |
| Flow @ BEP                  | 2911 gpm    | Fluid Temperature    | 180 °F                |
| Weight (approx consult rep) | 1517 lb lbs | Floor Space          | 16.12 ft <sup>2</sup> |