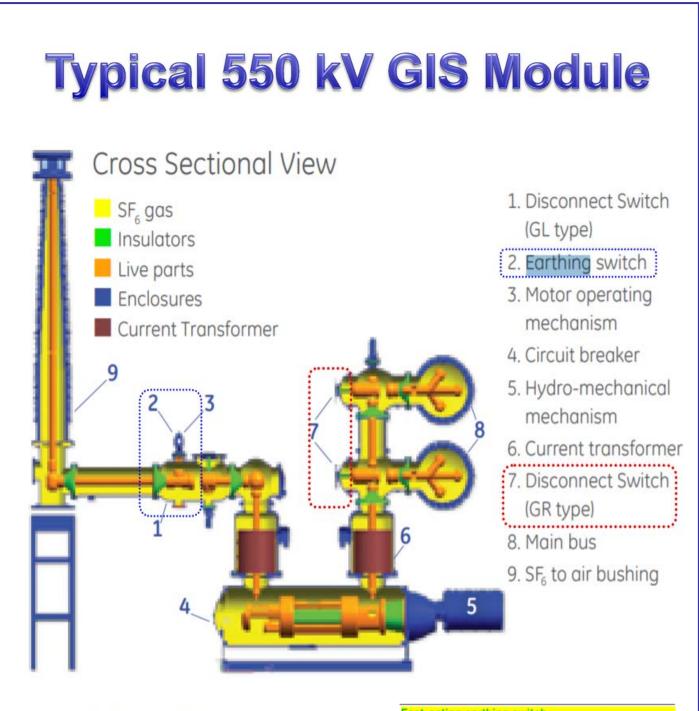

## Rated voltage 550 kV

| am 1      |                | 11.1          | 1 A A A A A A A A A A A A A A A A A A A |
|-----------|----------------|---------------|-----------------------------------------|
| Dicconnoc | tor and mainte | ananco oorthi | na ewitch                               |
|           | tor any maint  |               |                                         |
|           |                |               |                                         |

| Capacitive current switching capability   | mA  | 500     |
|-------------------------------------------|-----|---------|
| Bus transfer current switching capability | A/V | 1600/40 |
| Opening/closing time                      | S   | <2      |

## Fast-acting earthing switch Switching performance Making capacity - Current