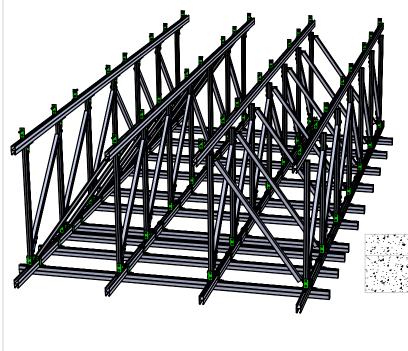

## **UBS-CATH-CB**

FRONT VIEW

SIDE VIEW

STANDARD DETAILS ARE FOR REFERENCE AND DESIGN PURPOSES ONLY, AND ARE NOT INTENDED FOR USE AS FULLY ENGINEERED SYSTEMS. ENGINEERED SYSTEMS MUST TAKE INTO ACCOUNT ACTUAL SITE CONDITIONS (SUCH AS: LOAD, ELEVATION, SIZE, SPACING, BUILDING STRUCTURE, EXISTING MEP STRUCTURES, ETC.) AND BE PURCHASED THROUGH UNISTRUT BUFFALO SUPPORTS, A DIVISION OF EBERL IRON WORKS, INC. 128 SYCAMORE STREET, BUFFALO, NEW YORK 14204. CONTACT UNISTRUT BUFFALO SUPPORTS: 1 (800) 285-3056 UNISTRUTSTORE.COM/REQUEST-QUOTE FOR A CUSTOM QUOTE TAILORED TO YOUR JOBSITE/PROJECT.