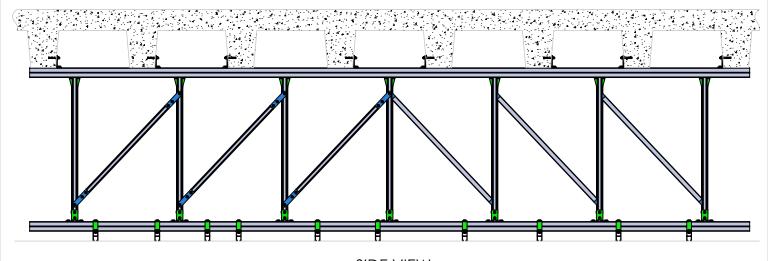

## **UBS-CATH-CB**

FRONT VIEW

SIDE VIEW

STANDARD DETAILS ARE FOR REFERENCE AND DESIGN PURPOSES ONLY, AND ARE NOT INTENDED FOR USE AS FULLY ENGINEERED SYSTEMS. ENGINEERED SYSTEMS MUST TAKE INTO ACCOUNT ACTUAL SITE CONDITIONS (SUCH AS: LOAD, ELEVATION, SIZE, SPACING, BUILDING STRUCTURE, EXISTING MEP STRUCTURES, ETC.) AND BE PURCHASED THROUGH UNISTRUT BUFFALO SUPPORTS, A DIVISION OF EBERL IRON WORKS, INC. 128 SYCAMORE STREET, BUFFALO, NEW YORK 14204. CONTACT UNISTRUT BUFFALO SUPPORTS: 1 (800) 285-3056 UNISTRUTSTORE.COM/REQUEST-QUOTE FOR A CUSTOM QUOTE TAILORED TO YOUR JOBSITE/PROJECT.