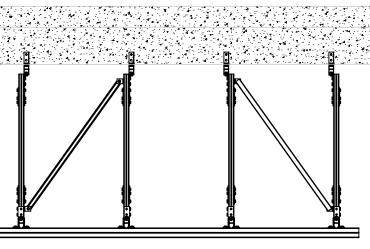

## **UBS-CATH-CB**

FRONT VIEW

SIDE VIEW

STANDARD DETAILS ARE FOR REFERENCE AND DESIGN PURPOSES ONLY, AND ARE NOT INTENDED FOR USE AS FULLY ENGINEERED SYSTEMS. ENGINEERED SYSTEMS MUST TAKE INTO ACCOUNT ACTUAL SITE CONDITIONS (SUCH AS: LOAD, ELEVATION, SIZE, SPACING, BUILDING STRUCTURE, EXISTING MEP STRUCTURES, ETC.) AND BE PURCHASED THROUGH UNISTRUT BUFFALO SUPPORTS, A DIVISION OF EBERL IRON WORKS, INC. 128 SYCAMORE STREET, BUFFALO, NEW YORK 14204. CONTACT UNISTRUT BUFFALO SUPPORTS: 1 (800) 285-3056 UNISTRUTSTORE.COM/REQUEST-QUOTE FOR A CUSTOM QUOTE TAILORED TO YOUR JOBSITE/PROJECT.